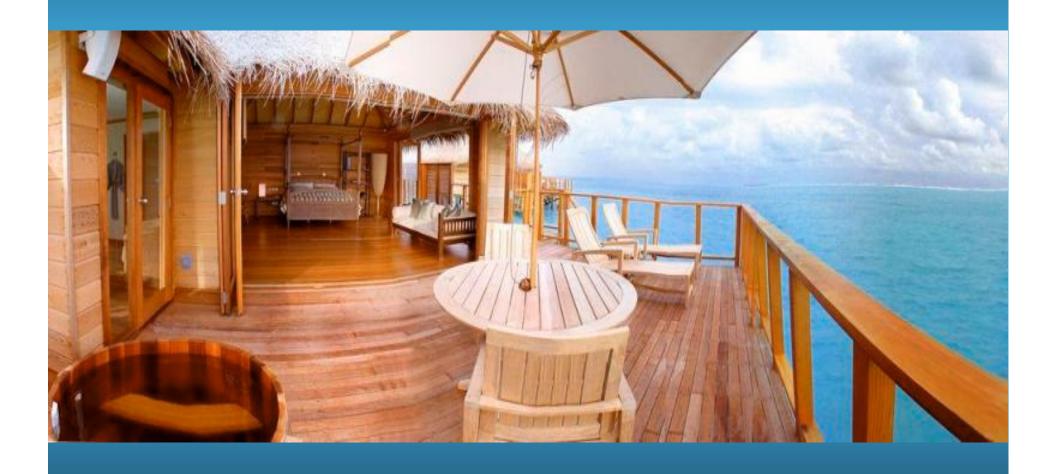

#### IF YOU HAPPEN TO HAVE BAD RECEPTION ON TV THE SATELITE CONTROL IS BEHIND TUB..

#### IF THE BED ISN'T COMFORTABLE THERE ARE NETS ON THE ISLAND.